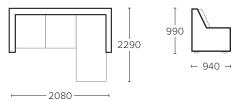

### **MEASUREMENTS**

3 SEATER + CHAISE

Available with left or right hand chaise

**OTTOMAN** 