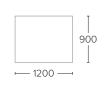

### **MEASUREMENTS**

3 SEATER + CHAISE

Available with left or right hand chaise

**OTTOMAN** 