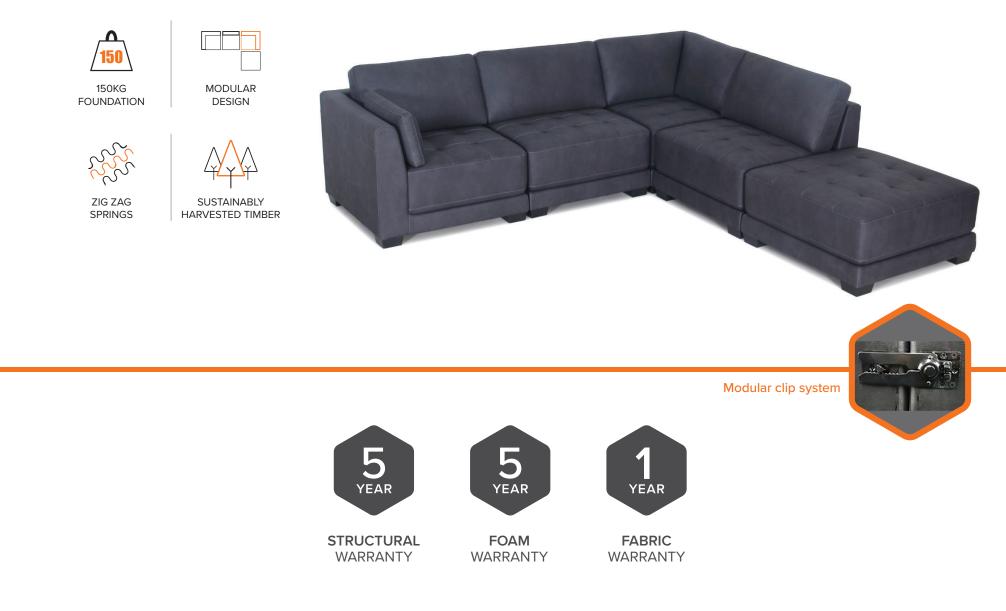

## **KEY FEATURES & BENEFITS**

| - 20 | STOCKED IN<br>NUSUEDE FABRIC<br>(STONE) | FRAME      | FSC certified Pine and Plywood frame                                    | A sturdy frame constructed with sustainably sourced timber provides a solid and long-lasting base to the suite                                                                                          |
|------|-----------------------------------------|------------|-------------------------------------------------------------------------|---------------------------------------------------------------------------------------------------------------------------------------------------------------------------------------------------------|
|      |                                         | FOUNDATION | Heavy gauge steel Zig Zag springs                                       | The foundation delivers long-lasting support & the first layer of comfort                                                                                                                               |
|      | NUSUEDE FABRIC<br>(GRAPHITE)            | FOAM       | Medium density foam base                                                | Base provides a layered foundation for the feather/fibre pillow top, resulting in a deep softness for comfort that lasts. There is an additional foam arm layer bonded to the frame for further padding |
|      |                                         | MODULARITY | The square frame of the Castro allows for endless layout configurations | This suite can be arranged to fit most living spaces                                                                                                                                                    |
|      |                                         | UPHOLSTERY | Stocked in Nusuede fabric                                               | Available in stone and graphite colours                                                                                                                                                                 |