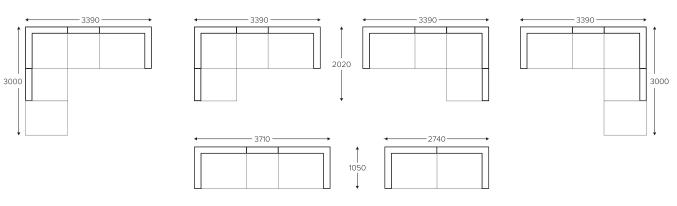

| The foundation delivers long-lasting support & the first layer of comfort                                      |
| FOAM       | Premium high-density D23 Polyurethane foam topped with a Dacron layer | Layered high & low density foam delivers seating that lasts without compromising on comfort                    |
| MODULARITY | The square frame of the Ella allows for endless layout configurations | This suite can be arranged to fit most living spaces                                                           |
| UPHOLSTERY | NuSuede fabric upholstery                                             | Stocked in graphite or beige NuSuede fabric                                                                    |

# **MEASUREMENTS**



# **POPULAR CONFIGURATIONS**



# SALES COLLATERAL AVAILABLE

POS PAGE

· SPECIFICATION / TRAINING SHEET

• A1 HANGING BANNER