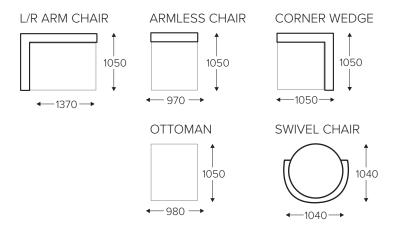

gauge steel Zig Zag springs                                     | The foundation delivers long-lasting support & the first layer of comfort                                      |
| FOAM       | Premium high-density D23 Polyurethane foam topped with a Dacron layer | Layered high & low density foam delivers seating that lasts without compromising on comfort                    |
| MODULARITY | The square frame of the Ella allows for endless layout configurations | This suite can be arranged to fit most living spaces                                                           |
| UPHOLSTERY | NuSuede fabric upholstery                                             | Stocked in graphite or beige NuSuede fabric                                                                    |

# **MEASUREMENTS**



# **POPULAR CONFIGURATIONS**



# SALES COLLATERAL AVAILABLE

POS PAGE

· SPECIFICATION / TRAINING SHEET

• A1 HANGING BANNER