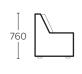

---------------------------------------------------|
| FOUNDATION | Heavy gauge steel Zig Zag springs                                     | The foundation delivers long-lasting support & the first layer of comfort                                      |
| FOAM       | Premium high-density D23 Polyurethane foam topped with a Dacron layer | Layered high & low density foam delivers seating that lasts without compromising on comfort                    |
| UPHOLSTERY | Stocked in Savile fabric                                              | Available in dark grey colour                                                                                  |

## **SALES COLLATERAL AVAILABLE**

- POS PAGE
- A1 HANGING BANNER
- SPECIFICATION / TRAINING SHEET

### **MEASUREMENTS**

**5 SEATER CORNER**