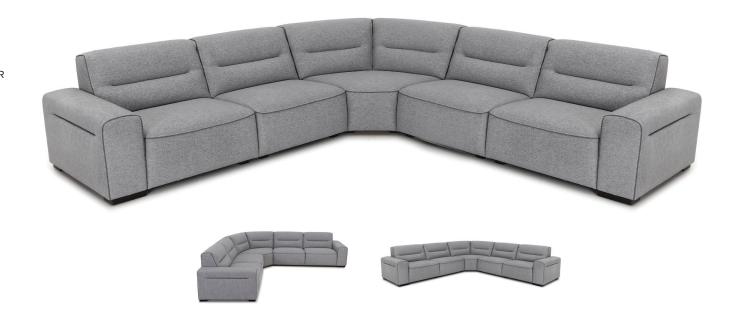

# **LENYX**

The Lenyx is a contemporary 5 seater corner that features contrast piping details for a modern look suited to any home

150KG FOUNDATION

ZIG ZAG SPRINGS

STRUCTURAL WARRANTY

**FOAM** WARRANTY

FABRIC WARRANTY

### **MEASUREMENTS**

**5 SEATER CORNER** 