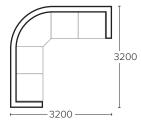

-----------------------------------------------------|
| FOUNDATION | Heavy gauge steel Zig Zag springs                                     | The foundation delivers long-lasting support & the first layer of comfort                                      |
| FOAM       | Premium high-density D23 Polyurethane foam topped with a Dacron layer | Layered high & low density foam delivers seating that lasts without compromising on comfort                    |
| UPHOLSTERY | Stocked in Savile fabric                                              | Available in dark grey colour                                                                                  |

## **SALES COLLATERAL AVAILABLE**

- POS PAGE
- A1 HANGING BANNER
- SPECIFICATION / TRAINING SHEET

### **MEASUREMENTS**

**5 SEATER CORNER**