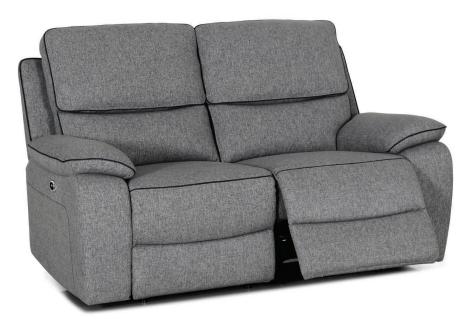

## **METROPOLE**

Metropole is a more compact suite with options in 2.5 seater, 2 seater and recliner, making it a perfect choice for smaller living spaces & apartments.

, ZIG ZAG SPRINGS

POWER

RECLINE

I SUSTAINABLY HARVESTED TIMBER

# **METROPOLE** SUITE

## **METROPOLE** SUITE