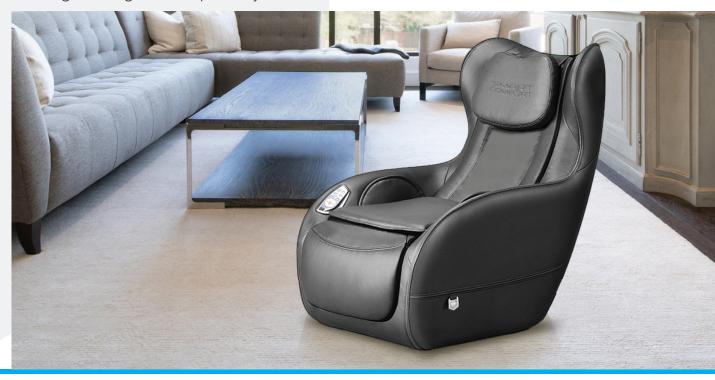

# **POLO**

The Polo massage chair is a compact and convenient massage chair that performs relaxing message techniques in your own home

STRUCTURAL WARRANTY

**FOAM** WARRANTY

MECHANICAL WARRANTY

**ELECTRICAL** WARRANTY

# **POLO** MASSAGE CHAIR

## **KEY FEATURES & BENEFITS**

| CONSTRUCTION           | Powder coated iron frame and legs                     | The underlying frame is constructed from iron providing strength, stability and peace of mind with a 5 year structural warranty                        |
|------------------------|-------------------------------------------------------|--------------------------------------------------------------------------------------------------------------------------------------------------------|
| UPHOLSTERY             | Polyurethane Upholstery                               | Finished in sleek polyurethane upholstery the chair is textured, soft to touch and easy to keep clean                                                  |
|                        | Three automatic massage programs plus manual controls | Three automatic massage programs plus optional manual controls mean the Polo can be set for any massage preference                                     |
| AIRBAGS                | 4 Airbags                                             | Airbags at the hip/waist area inflate to apply pressure to help relieve and recover sore or tired muscles                                              |
| MASSAGE RAIL<br>LENGTH | 88cm SL track massage rail                            | The SL shape fits ergonomically with the human body - allowing the rollers to perform realistic massage techniques along the back, glutes & hamstrings |
| HEATED SEAT            | Seat heating                                          | Heating element warms the seat back area                                                                                                               |
| USB CHARGER            | USB charging on hand controller                       | The included USB charging port allows the user to charge their mobile phone or game controller while enjoying a relaxing massage                       |
| CUP HOLDER             | Detachable cupholder on right side                    | Keeps a beverage within easy reach to enjoy while experiencing a massage                                                                               |
| LIGHTWEIGHT<br>DESIGN  | 33kg total weight                                     | The Polo weighs just 33kg, allowing it to be tipped back and moved on the built-in wheels for easy storage when not in use                             |